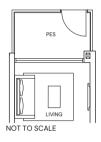

#### **TYPE CP1** 99 sqm / 1066 sqft

### TYPE CP1(p) 99 sqm / 1066 sqft

BLK 13 #03-64 to #12-64 BLK 13 #02-68 to #12-68

BLK 13 #02-64

NOT TO SCALE

Area includes Private Enclosed Space (PES) or Balcony, where applicable. All AC ledges and RC ledges (non-load bearing) are excluded from strata area. The plans are subjected to change as may be required by relevant authorities. All areas and measurements stated herein as approximate and subject to final survey.