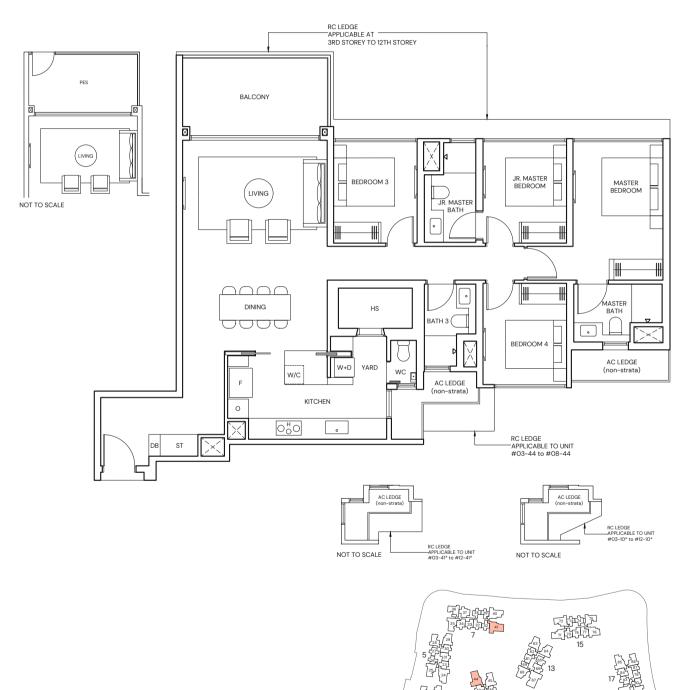

### TYPE DP2 139 sqm / 1496 sqft

BLK 1 #03-10\* to #12-10\* BLK 7 #03-41\* to #12-41\* BLK 9 #03-44 to #08-44

#### TYPE DP2(p) 139 sqm / 1496 sqft

BLK 1 #02-10\* BLK 7 #02-41\* BLK 9 #02-44

7

KEY PLAN IS NOT TO SCALE Entrance

#### \* Mirrored Unit

| 0 | 1 | 2 | 3 | 4 | 5M |
|---|---|---|---|---|----|
|   |   |   |   |   |    |

Area includes Private Enclosed Space (PES) or Balcony, where applicable. All AC ledges and RC ledges (non-load bearing) are excluded from strata area. The plans are subjected to change as may be required by relevant authorities. All areas and measurements stated herein as approximate and subject to final survey.