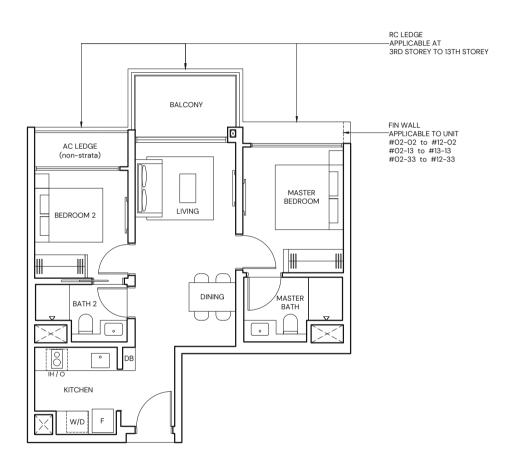

## 2-BFDROOM

### TYPE B3 55 sqm / 592 sqft

BLK 5 #02-26 to #13-26 BLK 9 #02-47\* to #07-47\* BLK 5 #02-27\* to #13-27\* BLK 15 #02-73 to #12-73 BLK 9 #02-46 to #07-46 BLK 15 #02-74\* to #12-74\*

#### \* Mirrored Unit

| 0 | 1 | 2 | 3 | 4 | 5M |
|---|---|---|---|---|----|
|   |   |   |   |   |    |

Area includes Private Enclosed Space (PES) or Balcony, where applicable. All AC ledges and RC ledges (non-load bearing) are excluded from strata area. The plans are subjected to change as may be required by relevant authorities. All areas and measurements stated herein as approximate and subject to final survey.