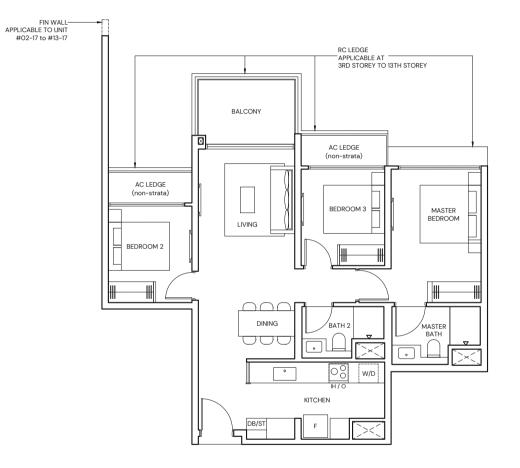

### **3-BEDROOM**

### TYPF C1 86 sqm / 926 sqft

BLK 1 #02-06 to #12-06 BLK 3 #02-17 to #13-17 BLK 7 #02-37 to #12-37

Area includes Private Enclosed Space (PES) or Balcony, where applicable. All AC ledges and RC ledges (non-load bearing) are excluded from strata area. The plans are subjected to change as may be required by relevant authorities. All areas and measurements stated herein as approximate and subject to final survey.