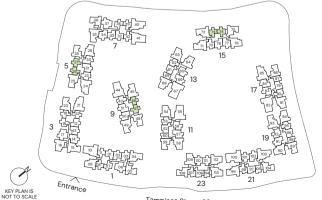

### TYPE B3 55 sqm / 592 sqft

BLK 5 #02-26 to #13-26 BLK 9 #02-47\* to #07-47\* BLK 5 #02-27\* to #13-27\* BLK 15 #02-73 to #12-73 BLK 9 #02-46 to #07-46 BLK 15 #02-74\* to #12-74\*