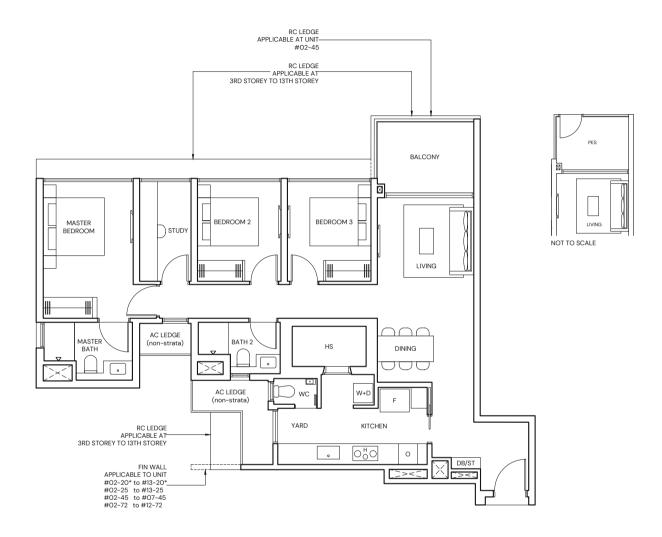

#### TYPF CPS2 108 sqm / 1163 sqft

BLK 1 #03-04\* to #12-04\* BLK 3 #02-20\* to #13-20\* BLK 5 #02-25 to #13-25 BLK 9 #02-45 to #07-45 BLK 15 #02-72 to #12-72

#### TYPE CPS2(p) 108 sqm / 1163 sqft

BLK1#02-04\*

\* Mirrored Unit

0 1 2 3 4 5M

Area includes Private Enclosed Space (PES) or Balcony, where applicable. All AC ledges and RC ledges (non-load bearing) are excluded from strata area. The plans are subjected to change as may be required by relevant authorities. All areas and measurements stated herein as approximate and subject to final survey.