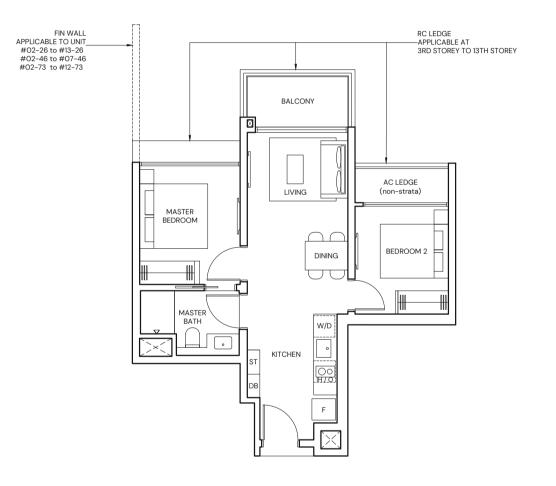

## 2-BFDROOM

### TYPE B3 55 sqm / 592 sqft

BLK 5 #02-26 to #13-26 BLK 9 #02-47\* to #07-47\* BLK 5 #02-27\* to #13-27\* BLK 15 #02-73 to #12-73 BLK 9 #02-46 to #07-46 BLK 15 #02-74\* to #12-74\*

#### \* Mirrored Unit

| 0 | 1 | 2 | 3 | 4 | 5M |
|---|---|---|---|---|----|
|   |   |   |   |   |    |

Area includes Private Enclosed Space (PES) or Balcony, where applicable. All AC ledges and RC ledges (non-load bearing) are excluded from strata area. The plans are subjected to change as may be required by relevant authorities. All areas and measurements stated herein as approximate and subject to final survey.