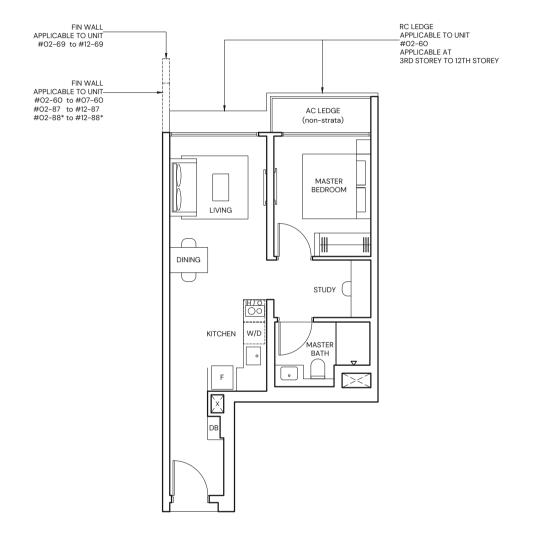

### 1-BEDROOM + STUDY

#### TYPE AS1 47sqm / 506 sqft

| BLK 11 #02-60 to #07-60 | BLK 19 #02-88* to #12-88* |
|-------------------------|---------------------------|
| BLK 13 #02-69 to #12-69 | BLK 21 #02-105 to #12-105 |
| BLK 17 #02-87 to #12-87 | BLK 23 #02-114 to #12-114 |

#### \* Mirrored Unit

| 0 | 1 | 2 | 3 | 4 | 5M |
|---|---|---|---|---|----|
|   |   |   |   |   |    |

Area includes Private Enclosed Space (PES) or Balcony, where applicable. All AC ledges and RC ledges (non-load bearing) are excluded from strata area. The plans are subjected to change as may be required by relevant authorities. All areas and measurements stated herein as approximate and subject to final survey.