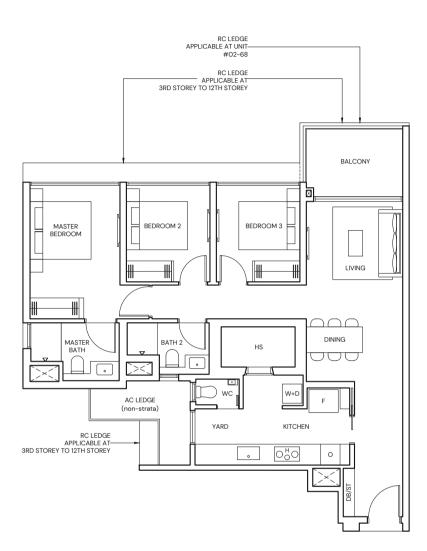

#### **TYPE CP1** 99 sqm / 1066 sqft

### TYPE CP1(p) 99 sqm / 1066 sqft

BLK 13 #03-64 to #12-64 BLK 13 #02-68 to #12-68

BLK 13 #02-64

NOT TO SCALE

Area includes Private Enclosed Space (PES) or Balcony, where applicable. All AC ledges and RC ledges (non-load bearing) are excluded from strata area. The plans are subjected to change as may be required by relevant authorities. All areas and measurements stated herein as approximate and subject to final survey.