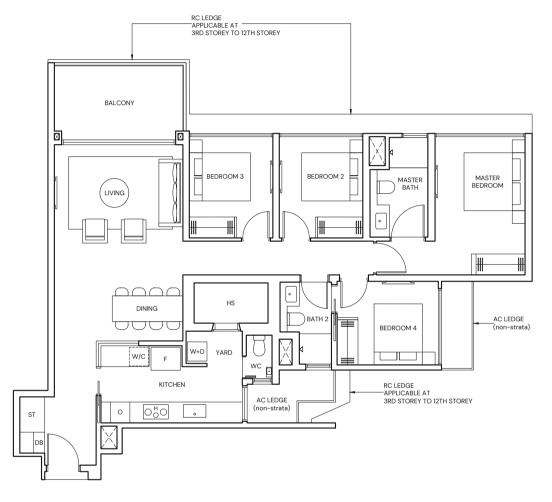

### TYPE DP2 139 sqm / 1496 sqft

BLK 1 #03-10\* to #12-10\* BLK 7 #03-41\* to #12-41\* BLK 9 #03-44 to #08-44

#### TYPE DP2(p) 139 sqm / 1496 sqft

BLK 1 #02-10\* BLK 7 #02-41\* BLK 9 #02-44

7

KEY PLAN IS NOT TO SCALE Entrance