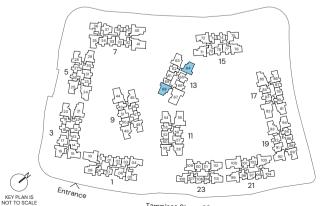

### TYPE CP1(p) 99 sqm / 1066 sqft

BLK 13 #03-64 to #12-64 BLK 13 #02-68 to #12-68

BLK 13 #02-64

NOT TO SCALE

Area includes Private Enclosed Space (PES) or Balcony, where applicable. All AC ledges and RC ledges (non-load bearing) are excluded from strata area. The plans are subjected to change as may be required by relevant authorities. All areas and measurements stated herein as approximate and subject to final survey.

108

Tampines Street 62

23