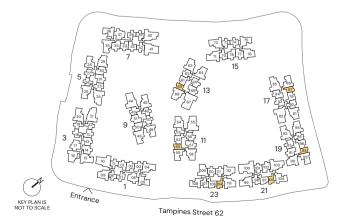

#### TYPE AS1 47sqm / 506 sqft

| BLK 11 #02-60 to #07-60 | BLK 19 #02-88* to #12-88* |
|-------------------------|---------------------------|
| BLK 13 #02-69 to #12-69 | BLK 21 #02-105 to #12-105 |
| BLK 17 #02-87 to #12-87 | BLK 23 #02-114 to #12-114 |