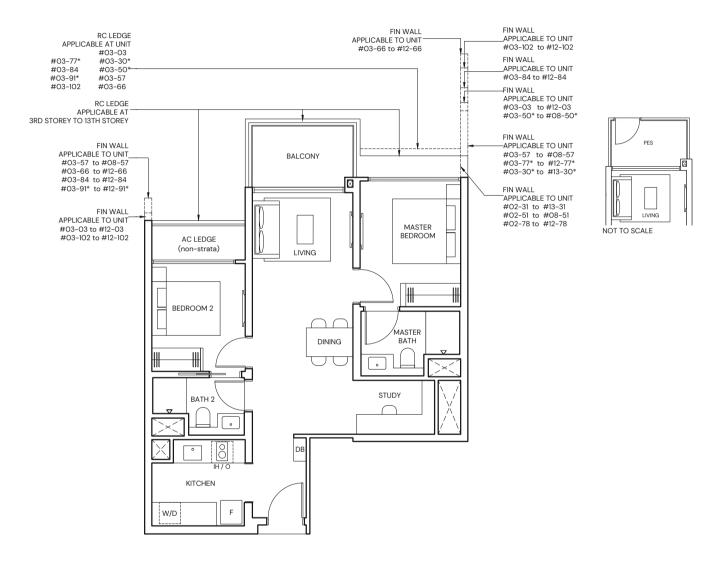

# 2-BEDROOM PREMIUM + STUDY

### TYPF BPS1

#### 71 sqm / 764 sqft

BLK 1 #03-03 to #12-03 BLK 5 #03-30\* to #13-30\* BLK 5 #03-31 to #13-31 BLK 9 #03-50\* to #08-50\* BLK 9 #03-51 to #08-51 BLK 11 #03-57 to #08-57 BLK 13 #03-66 to #12-66 BLK 15 #03-77\* to #12-77\* BLK 15 #03-78 to #12-78 BLK 17 #03-84 to #12-84 BLK 19 #03-91\* to #12-91\* BLK 21 #03-102 to #12-102

### TYPE BPS1(p) 71 sqm / 764 sqft

BLK 5 #02-31 BLK 9 #02-51 BLK 15 #02-78