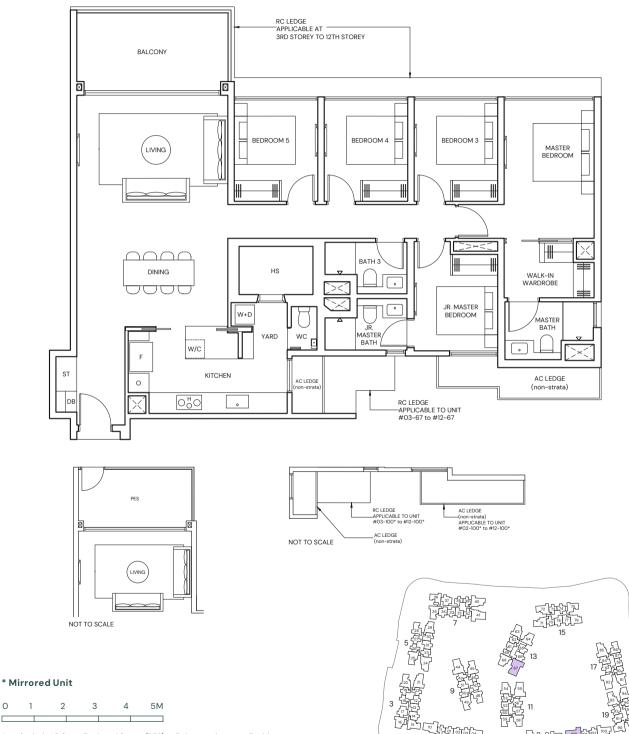

#### TYPE F1 156 sqm / 1679 sqft

#### TYPE E1(p) 156 sqm / 1679 sqft

BLK 13 #03-67 to #12-67 BLK 21 #03-100\* to #12-100\* BLK 13 #02-67 BLK 21 #02-100\*

1

KEY PLAN IS NOT TO SCALE

Entrance

Area includes Private Enclosed Space (PES) or Balcony, where applicable. All AC ledges and RC ledges (non-load bearing) are excluded from strata area. The plans are subjected to change as may be required by relevant authorities. All areas and measurements stated herein as approximate and subject to final survey.